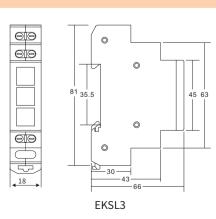

| Construction | Low service duration, millimum power consumption |

and Compact design in modular size

Feature Easy installation

Max power

| Technical Data | Rated voltage | 230V AC, 100V AC, 48V AC/DC, 24V AC/DC |
|----------------|---------------|----------------------------------------|
|----------------|---------------|----------------------------------------|

Rated frequency 50/60Hz

Colour EKSL1 Red, green, yellow EKSL3 Red/Green/Yellow, Red/Green/Blue

0.6W

Connection terminal Pillar terminal with clamp

Connection capacity Rigid conductor 1.5mm<sup>2</sup>

Installation On symmetrical DIN rail 35mm

Panel mounting

EKSL1 EKSL3

signal lamp Illumination LED

Service duration 30,000 hours

Circuit 1 1 3 5 Diagram EKSL1 EKSL3 R Y G

## Overall and Installation Dimension(mm)





01