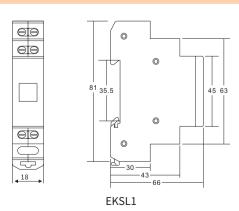

-|
| Construction | Low service duration, millimum power consumption |

and Compact design in modular size

Feature Easy installation

Max power

| Technical Data | Rated voltage | 230V AC, 100V AC, 48V AC/DC, 24V AC/DC |
|----------------|---------------|----------------------------------------|
|----------------|---------------|----------------------------------------|

Rated frequency 50/60Hz

Colour EKSL1 Red, green, yellow EKSL3 Red/Green/Yellow, Red/Green/Blue

0.6W

Connection terminal Pillar terminal with clamp

Connection capacity Rigid conductor 1.5mm<sup>2</sup>

Installation On symmetrical DIN rail 35mm

Panel mounting

EKSL1 EKSL3

signal lamp Illumination LED

Service duration 30,000 hours

Circuit 1 1 3 5 Diagram EKSL1 EKSL3 R Y G

## Overall and Installation Dimension(mm)





01