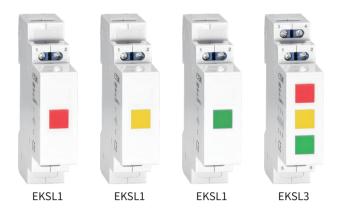

Rated frequency 50/60Hz

Colour EKSL1 Red, green, yellow EKSL3 Red/Green/Yellow, Red/Green/Blue

0.6W

Connection terminal Pillar terminal with clamp

Connection capacity Rigid conductor 1.5mm<sup>2</sup>

Installation On symmetrical DIN rail 35mm

Panel mounting

EKSL1 EKSL3

signal lamp Illumination LED

Service duration 30,000 hours

Circuit 1 1 3 5 Diagram EKSL1 EKSL3 R Y G